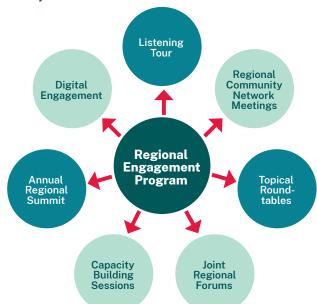

## Join the Regional Engagement Program (REP)

# Our impact is stronger when we work together

- Collaborating with community to understand local and systemic issues
- Working with community on shared local solutions
- Using the voice of community to influence decision making and policy
- Sharing resources and information
- Building community capacity



For details on the REP visit **www.multicultural.nsw.gov.au** or email **communityengagement@multicultural.nsw.gov.au** 







#### **Multicultural NSW**

### **Multicultural NSW**

Multicultural NSW promotes community harmony and social cohesion in one of the most culturally diverse states in the world.

Our purpose, vision and principles ensure we achieve our goals so we are all stronger together.

**Our vision** is for an inclusive, connected and socially cohesive multicultural NSW, using our cultural diversity as a vehicle to achieve cultural and economic prosperity.

#### At Multicultural NSW we:

- engage with all sections of society and break down barriers to participation
- enable equitable access to services and programs
- enrich social and economic capacity through cultural di